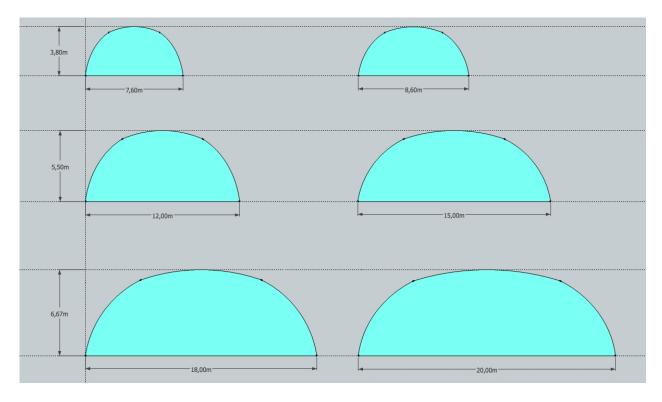

## Omega standard sizes overview

The height and span of an Omega are linked due to the round roof.

| Height | Span Width |       |
|--------|------------|-------|
| 3,80   | 7,60       | 8,60  |
| 5,50   | 12,00      | 15,00 |
| 6,60   | 18,00      | 20,00 |

Omega span and height sections :

Guido De Backer 51 9524 0651 Valéria Kopp 51 9557 7622 info@matsul.com.br