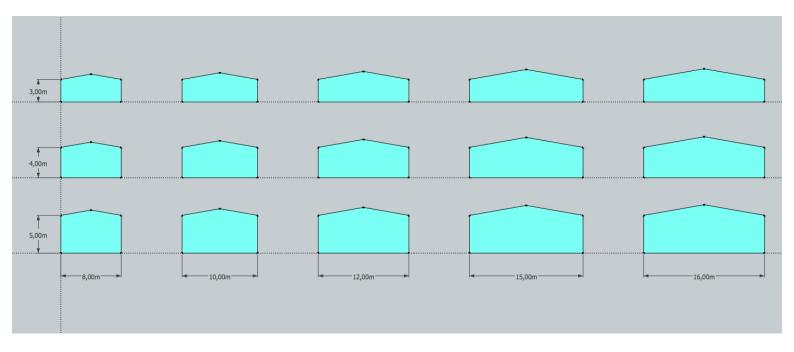

## **Delta+ Standard sizes overview**

| Heights: | 3 | 4 | 5 | 6 |  |
|----------|---|---|---|---|--|
|----------|---|---|---|---|--|

The 6m height is possible only in low wind regions and/or closed terrain.

| Widths: | 8 | 10 | 12 | 15 | 16 |
|---------|---|----|----|----|----|
|---------|---|----|----|----|----|

**Lengths:** our system is modular, you can add modules to a minimum length. The size of a module is the distance between the columns. This can vary depending wind region, span and height. It will always be possible to add modules to an existing building, making the building grow with your needs.

Delta span and height sections :